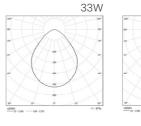

#### Luminaires

| Light source W                                                                                | Lighting    | Colour temp. | CRI | Output   | Кд |
|-----------------------------------------------------------------------------------------------|-------------|--------------|-----|----------|----|
| MEDICAL 3-in-1. 3 outputs . Headboard LED luminaire for recessed mounting . White matt colour |             |              |     |          |    |
|                                                                                               |             |              |     |          |    |
|                                                                                               | Examination | 4000K        | 90  | 4,550 lm | 12 |
|                                                                                               | Room        | 4000K        | 90  | 1,850 lm | 12 |
|                                                                                               | Reading     | 4000K        | 90  | 1,050 lm | 12 |
|                                                                                               |             |              |     |          |    |
| MEDICAL 2-in-1.2 outputs . Headboard LED luminaire for recessed mounting . White matt colour  |             |              |     |          |    |
|                                                                                               |             |              |     |          |    |
|                                                                                               | Examination | 4000k        | 90  | 5,000 lm | 12 |
|                                                                                               | Reading     | 4000k        | 90  | 1,050 lm | 12 |