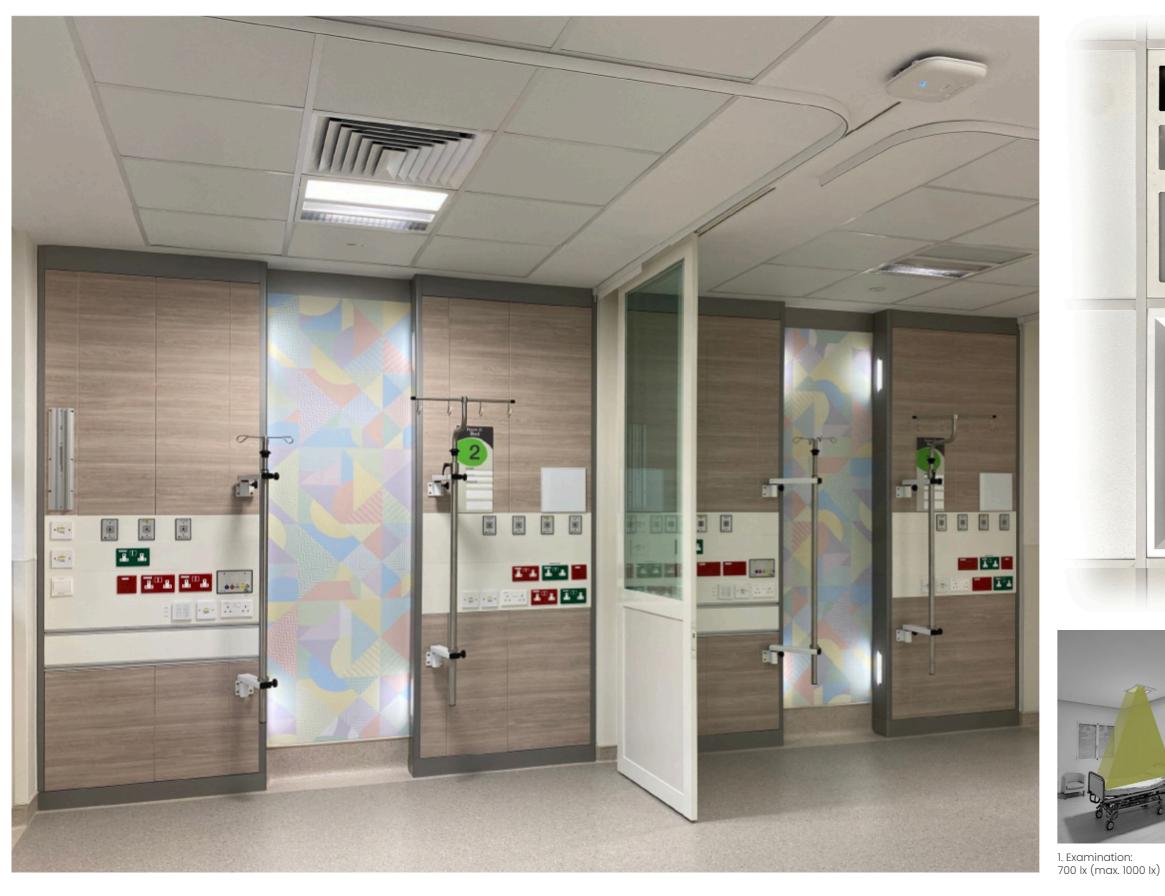

# LED **FUNCTIONALITY FOR HOSPITALS**

Installation: recessed for easy installation thanks to the quick anchoring system included in the product.

#### Optics

General lighting, reading and designed for each task.

Warranty: 3-years

Detail

Approval marks for lighting components:

1. Examination: 700 lx (max. 1000 lx) 60 lx

2. Ambient: