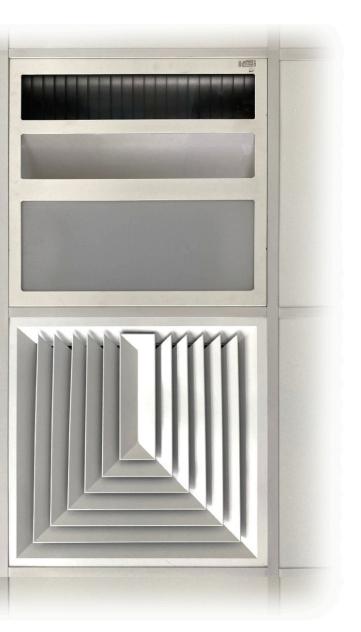

#### Luminaire body

Made in white stove-enamelled steel sheet

The electrical connection is made to a 5-pole quick electrical connector. Dimmable version with 3 different DALI addresses. According to the light outputs.

Main voltage: 220-240 V / 50-60 Hz.

Power factor Corrected  $\varphi$ : 0,95.

Ceiling cut: 580x580 mm.

Useful life: 25°C: 72,000 hours

Complete view 1

Complete view 2