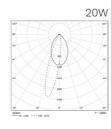

### **Reading lighting:**

Formed by a high performance PMMA diffuser. Specular aluminum reflector with a high diffusion degree, asymmetric with lattice to avoid glare in both directions.

Dimensions

Measurements in milimeters

#### Installation drawing

Luminaire at a distance of 550 mm from the bed headboard for an installation height of 2.500 mm.

8W

3. Reading: 250 lx