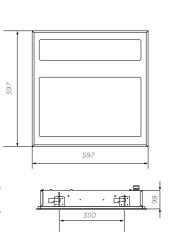

### **Reading lighting:**

Formed by a high performance PMMA diffuser. Specular aluminum reflector with a high diffusion degree, asymmetric with lattice to avoid glare in both directions.

Dimensions

Measurements in milimeters