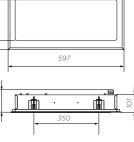

### **Reading lighting:**

Formed by a high performance PMMA diffuser. Specular aluminum reflector with a high diffusion degree, asymmetric with lattice to avoid glare in both directions.

Dimensions

Measurements in milimeters