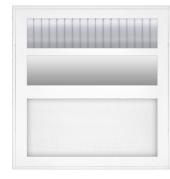

### **Reading lighting:**

Formed by a high performance PMMA diffuser. Specular aluminum reflector with a high diffusion degree, asymmetric with lattice to avoid glare in both directions.

Dimensions

Measurements in milimeters

#### **Room lighting:**

Formed by a high performance PMMA diffuser, specular aluminum reflector, asymmetric, with high luminance control to avoid glare in patient's vision.

#### **Examination lighting:**

Formed by a high transparency microprismatic diffuser with an hexagonal micropyramid matrix base for effective dazzle control. Ultrawhite reflector with very high reflectance.