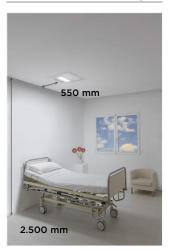

#### Installation drawing

Luminaire at a distance of 550 mm from the bed headboard for an installation height of 2.500 mm.

8W

3. Reading: 250 lx