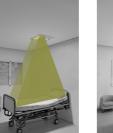

1. Examination: 700 lx (max. 1000 lx) 60 lx

2. Ambient:

#### Installation drawing

Luminaire at a distance of 550 mm from the bed headboard for an installation height of 2.500 mm.

8W

3. Reading: 250 lx

## Intelligent Hospital LED MEDICAL 3-IN-1

3. Ambient: 60 lx

3. Reading: 250 lx