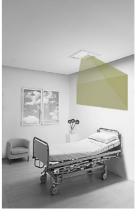

# LED **FUNCTIONALITY FOR HOSPITALS**

Installation: recessed for easy installation thanks to the quick anchoring system included in the product.

#### Optics

General lighting, reading and designed for each task.

Warranty: 3-years

Detail

Approval marks for lighting components:

#### Installation drawing

Luminaire at a distance of 550 mm from the bed headboard for an installation height of 2.500 mm.

8W

3. Reading: 250 lx