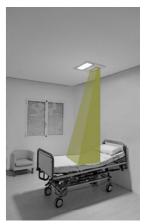

# LED **FUNCTIONALITY FOR HOSPITALS**

Installation: recessed for easy installation thanks to the quick anchoring system included in the product.

#### Optics

General lighting, reading and designed for each task.

Warranty: 3-years

Detail

Approval marks for lighting components:

#### Installation drawing

Luminaire at a distance of 550 mm from the bed headboard for an installation height of 2.500 mm.

8W

3. Reading: 250 lx